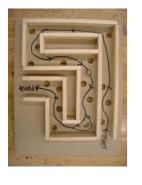

• Design a Spartan Helmet or Shield:

Research Spartan armour and create a design for a helmet or shield.

• Create a Labyrinth

https://www.kiddle.co/

https://www.bbc.co.uk/bitesize/topics/z87tn39

https://kids.britannica.com/