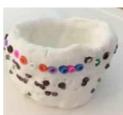

## Make a Salt Dough Sculpture or Pinch Pot

https://www.youtube.com/watch?v=Wqf7-Y0MbLs

- 1. Think of a design draw your design and label it.
- 2. Make your salt dough
- 3. Create your Pinch Pot or sculpture.
- 4. Take a photo and upload it to seesaw