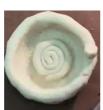

## Make a Salt Dough Sculpture or Pinch Pot

https://www.youtube.com/watch?v=Wqf7-Y0MbLs

- 1. Think of a design draw your design and label it.
- 2. Make your salt dough
- 3. Create your Pinch Pot or sculpture.
- 4. Take a photo and upload it to seesaw