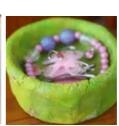

## Make a Salt Dough Sculpture or Pinch Pot

https://www.youtube.com/watch?v=Wqf7-Y0MbLs

- 1. Think of a design draw your design and label it.
- 2. Make your salt dough
- 3. Create your Pinch Pot or sculpture.
- 4. Take a photo and upload it to seesaw