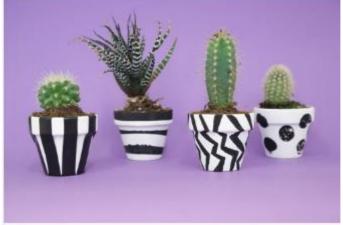

Look at <a href="https://www.google.co.uk/maps">https://www.google.co.uk/maps</a> to see where they went.

Think about the differences and similarities to your holidays.

Creative

Work like Bridget Riley to make an Op Art Plant Pot

Use lines, zig-zags and spots to paint a pot which makes your eyes go funny!

Take a photo of your pot and post it on Seesaw.