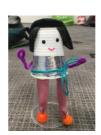

## Creative

Get creative and make something that tells us more about you, your likes and your family.

## You could:

- make a lego model of your favourite animal or pet
- paint a picture of your family
- build a junk model of you or your favourite character/ vehicle
- •

There is no right or wrong way of doing this task. Just be creative and show us the real you!