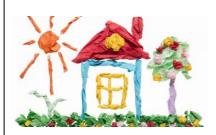

## Creative

Get creative and make something that tells us more about you, your likes and your family.

## You could:

- make a lego model of your favourite animal or pet
- paint a picture of your family
- build a junk model of you or your favourite character/ vehicle
- •

There is no right or wrong way of doing this task. Just be creative and show us the real you!