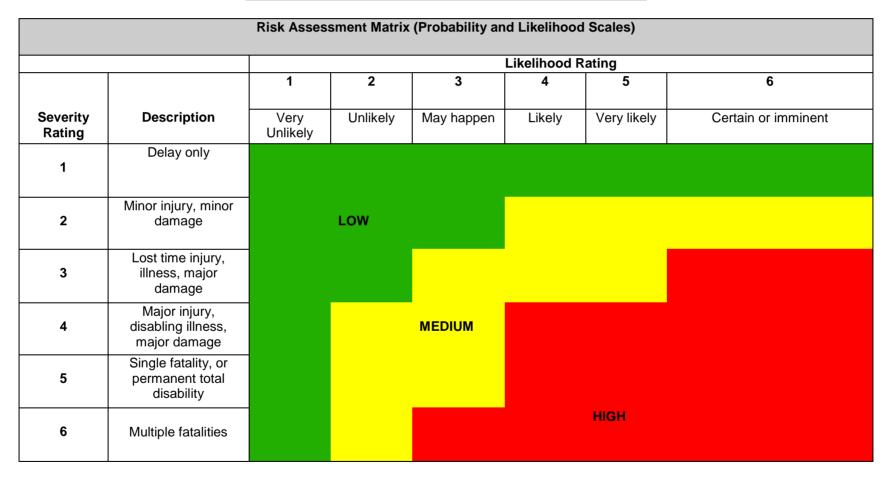

effectively in promoting and developing measures to ensure the health and safety at work of the employees, and in checking the effectiveness of such measures."

| Coronavirus (COV    |                           | Risk A   | Assessment | Ref No                                | C19/001       |            |
|---------------------|---------------------------|----------|------------|---------------------------------------|---------------|------------|
| public attending so | nts, members of the chool |          |            |                                       | Date          | 21/07/2020 |
| Task<br>Description | Authorised access t       | o school | Location   | Designated areas as agreed in advance | Date<br>Revie | ·          |

## Rating: Low = 1 - 6, Medium = 8 - 15, High = over 15